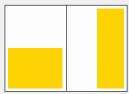

# Fjäderfa.se Fjäderfa.se Walid from 2022-10-01 Www.fjaderfa.se

#### **Advertising formats**

width x heights in mm

## 1/1 page

210x282 mm 185x260 mm +3 mm

#### 1/2 page



185x125 mm 90x260 mm

#### 1/4 page



185x60 mm 90x125 mm

#### 1/8 page



1/16 page

45x64 mm 43x30 mm 90x30 mm

## **Advertising rates**

#### **TEXT PAGES**

| Format   | Price     |
|----------|-----------|
| Spread   | 20.700 kr |
| 1/1 page | 13.200 kr |
| 1/2 page | 8.300 kr  |
| 1/4 page | 4.800 kr  |
| 1/8 page | 3.000 kr  |

#### **CLASSIFIED RATES**

| Format    | Price    |
|-----------|----------|
| 1/8 page  | 2.300 kr |
| 1/16 page | 1.600 kr |
| 43x30 mm  | 1.000 kr |

#### Additional charges:

1.000 SEK for inside front and inside cover 2.000 SEK for rear cover (Note! Format 210 x 255+3 mm)

**Terms of payments:** Payment due 10 days after publication date. VAT will be added. In order for our international clients not to have to pay swedish VAT, VAT registration number