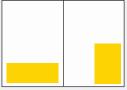

# Fjäderfa.se Fjäderfa.se Walid from 2022-10-01 Www.fjaderfa.se

#### **Advertising formats**

width x heights in mm

## 1/1 page

210x282 mm 185x260 mm +3 mm

#### 1/2 page



185x125 mm 90x260 mm

#### 1/4 page



185x60 mm 90x125 mm

#### 1/8 page



1/16 page

45x64 mm 43x30 mm 90x30 mm

## **Advertising rates**

#### **TEXT PAGES**

| Format   | Price     |
|----------|-----------|
| Spread   | 20.700 kr |
| 1/1 page | 13.200 kr |
| 1/2 page | 8.300 kr  |
| 1/4 page | 4.800 kr  |
| 1/8 page | 3.000 kr  |

#### **CLASSIFIED RATES**

| Format    | Price    |
|-----------|----------|
| 1/8 page  | 2.300 kr |
| 1/16 page | 1.600 kr |
| 43x30 mm  | 1.000 kr |

#### Additional charges:

1.000 SEK for inside front and inside cover 2.000 SEK for rear cover (Note! Format 210 x 255+3 mm)

**Terms of payments:** Payment due 10 days after publication date. VAT will be added. In order for our international clients not to have to pay swedish VAT, VAT registration number has to be specified on the sales confi