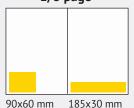

# Fjäderfa.se Fjäderfa.se Walid from 2022-10-01 Www.fjaderfa.se

#### **Advertising formats**

width x heights in mm

## 1/1 page

210x282 mm 185x260 mm +3 mm

#### 1/2 page



185x125 mm 90x260 mm

#### 1/4 page



185x60 mm 90x125 mm

#### 1/8 page



1/16 page

45x64 mm 43x30 mm 90x30 mm

## **Advertising rates**

#### **TEXT PAGES**

| Format   | Price     |
|----------|-----------|
| Spread   | 20.700 kr |
| 1/1 page | 13.200 kr |
| 1/2 page | 8.300 kr  |
| 1/4 page | 4.800 kr  |
| 1/8 page | 3.000 kr  |

#### **CLASSIFIED RATES**

| Format    | Price    |
|-----------|----------|
| 1/8 page  | 2.300 kr |
| 1/16 page | 1.600 kr |
| 43x30 mm  | 1.000 kr |

#### Additional charges:

1.000 SEK for inside front and inside cover 2.000 SEK for rear cover (Note! Format 210 x 255+3 mm)

**Terms of payments:** Payment due 10 days after publication date. VAT will be added. In order for our international clients not to have to pay swedish VAT, VAT registration number has to be specified on the sales confirmation. Prices listed are valid on th